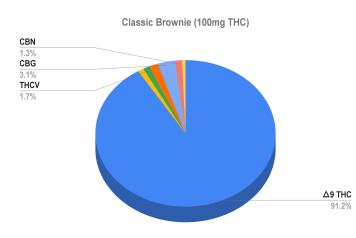

The resulting extract is then precisely infused into our products, so they contain a spectrum of active cannabinoids, including THC, CBD, CBG, CBC, THCV, CBDV, and others. This Full Spectrum approach stands in contrast to products made from isolated CBD, THC distillate, or other refined extracts, which lack the diversity of beneficial compounds provided by the whole plant.