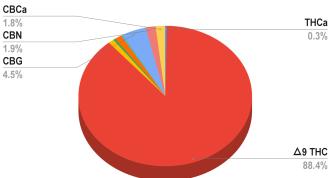

Finally, the diversity of compounds contributes to each Halo Infusions product having a unique experience. While

Prickly Lemonade Juice (100mg THC)

isolated CBD will produce familiar effects, our array of cannabinoids, terpenes, and other components offers more nuanced benefits. Customers can find the specific product experience that suits their needs.